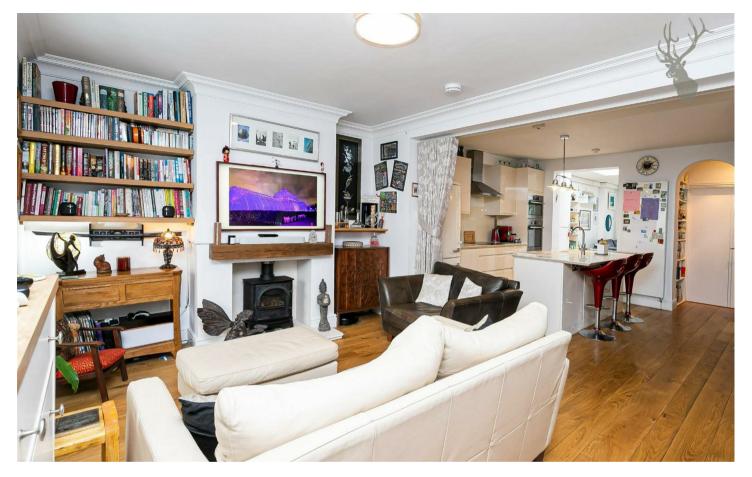

The owners have created a bright and welcoming property, with a spacious reception room running into a stunning, fully fitted kitchen with high gloss units, integrated appliances and a breakfast island. The clever extension adds a lovely dining room with bi-folding doors leading directly to the sunny, low-maintenance rear garden. Additionally, a downstairs shower room/cloakroom and utility area give outstanding flexibility for guests and family.