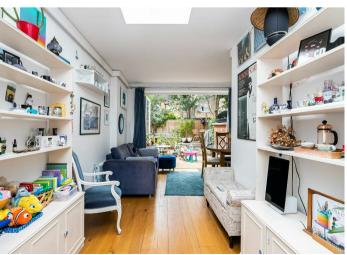

The owners have created a bright and welcoming property, with a spacious reception room running into a stunning, fully fitted kitchen with high gloss units, integrated appliances and a breakfast island. The clever extension adds a lovely dining room with bi-folding doors leading directly to the sunny, low-maintenance rear garden. Additionally, a downstairs shower room/cloakroom and utility area give outstanding flexibility for guests and family.

Upstairs, each of the three bedrooms are a comfortable double, with a family bathroom on the first floor and an en-suite to the top floor master bedroom.

At the rear, the garden has been cleverly designed to provide a lovely entertaining space that is accessed directly from the dining area and being generally low maintenance has established/bee borders.