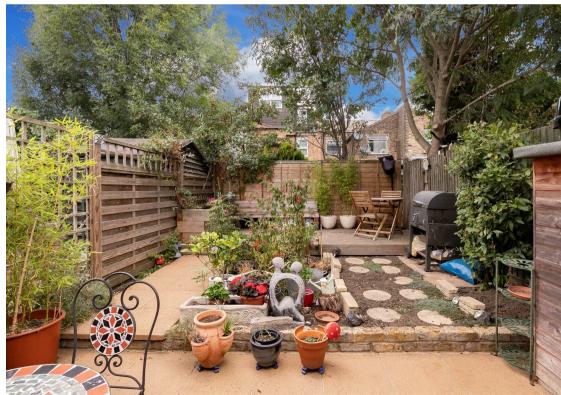

Upstairs, each of the three bedrooms are a comfortable double, with a family bathroom on the first floor and an en-suite to the top floor master bedroom.

At the rear, the garden has been cleverly designed to provide a lovely entertaining space that is accessed directly from the dining area and being generally low maintenance has established/bee borders.