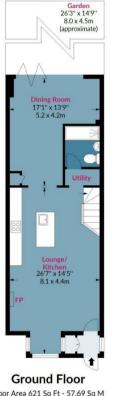

## Woodville Road, E17 Approx. Gross Internal Area 1234 Sq Ft - 114.64 Sq M

Floor Area 227 Sq Ft - 21.09 Sq M

Floor Area 621 Sq Ft - 57.69 Sq M

Floor plan is for illustrative purposes only and is not to scale. Every attempt has been made to ensure the accuracy of the floor plan shown, however all measurements, fixtures, fittings and data shown are an approximate interpretation for illustrative purposes only lpaplus.com

The owners have created a bright and welcoming property, with a spacious reception room running into a stunning, fully fitted kitchen with high gloss units, integrated appliances and a breakfast island. The clever extension adds a lovely dining room with bi-folding doors leading directly to the sunny, low-maintenance rear garden. Additionally, a downstairs shower room/cloakroom and utility area give outstanding flexibility for guests and family.

Upstairs, each of the three bedrooms are a comfortable double, with a family bathroom on the first floor and an en-suite to the top floor master bedroom.

At the rear, the garden has been cleverly designed to provide a lovely entertaining space that is accessed directly from the dining area and being generally low maintenance has established/bee borders.