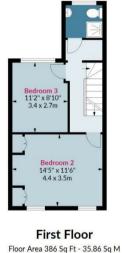

## Woodville Road, E17 Approx. Gross Internal Area 1234 Sq Ft - 114.64 Sq M

Floor Area 227 Sq Ft - 21.09 Sq M

Floor Area 621 Sq Ft - 57.69 Sq M

Floor plan is for illustrative purposes only and is not to scale. Every attempt has been made to ensure the accuracy of the floor plan shown, however all measurements, fixtures, fittings and data shown are an approximate interpretation for illustrative purposes only lpaplus.com

Upstairs, each of the three bedrooms are a comfortable double, with a family bathroom on the first floor and an en-suite to the top floor master bedroom.

At the rear, the garden has been cleverly designed to provide a lovely entertaining space that is accessed directly from the dining area and being generally low maintenance has established/bee borders.