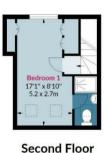

## Woodville Road, E17 Approx. Gross Internal Area 1234 Sq Ft - 114.64 Sq M

Floor Area 227 Sq Ft - 21.09 Sq M

Floor Area 621 Sq Ft - 57.69 Sq M

Floor plan is for illustrative purposes only and is not to scale. Every attempt has been made to ensure the accuracy of the floor plan shown, however all measurements, fixtures, fittings and data shown are an approximate interpretation for illustrative purposes only lpaplus.com

Upstairs, each of the three bedrooms are a comfortable double, with a family bathroom on the first floor and an en-suite to the top floor master bedroom.

At the rear, the garden has been cleverly designed to provide a lovely entertaining space that is accessed directly from the dining area and being generally low maintenance has established/bee borders.