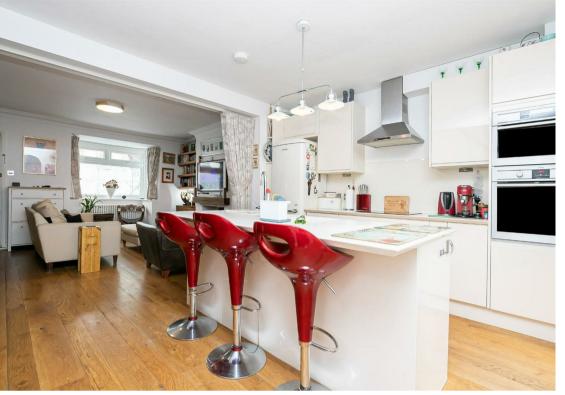

The owners have created a bright and welcoming property, with a spacious reception room running into a stunning, fully fitted kitchen with high gloss units, integrated appliances and a breakfast island. The clever extension adds a lovely dining room with bi-folding doors leading directly to the sunny, low-maintenance rear garden. Additionally, a downstairs shower room/cloakroom and utility area give outstanding flexibility for guests and family.