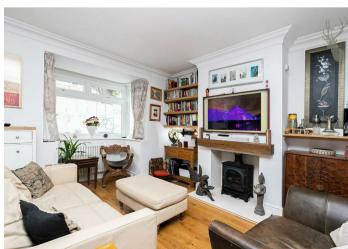

The owners have created a bright and welcoming property, with a spacious reception room running into a stunning, fully fitted kitchen with high gloss units, integrated appliances and a breakfast island. The clever extension adds a lovely dining room with bi-folding doors leading directly to the sunny, low-maintenance rear garden. Additionally, a downstairs shower room/cloakroom and utility area give outstanding flexibility for guests and family.